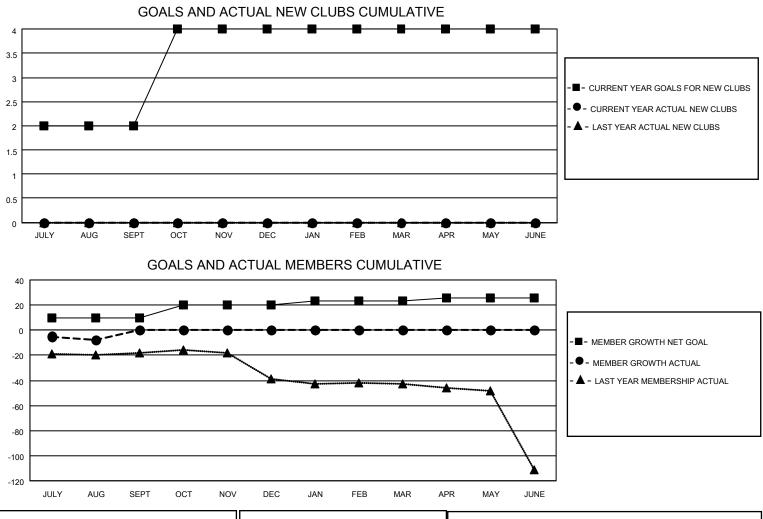

## LOCATION OKLAHOMA

**District 3 NW** 

Results as of: 8/31/2022

| Clubs                 |               |           |               | Members               |                        |                         |                                                    |
|-----------------------|---------------|-----------|---------------|-----------------------|------------------------|-------------------------|----------------------------------------------------|
| RESULTS FOR 2022-2023 |               |           |               | RESULTS FOR 2022-2023 |                        |                         |                                                    |
| QUARTER               | NEW CLUB GOAL | NEW CLUBS | DROPPED CLUBS | QUARTER MEME          | BER GROWTH NET<br>GOAL | MEMBER GROWTH<br>ACTUAL | DROPPED<br>MEMBERS ACTUAL<br>(including transfers) |
| JULY/AUG/SEPT         | 2             | 0         | 0             | JULY/AUG/SEPT         | 10                     | 18                      | 22                                                 |
| OCT/NOV/DEC           | 2             | 0         | 0             | OCT/NOV/DEC           | 10                     | 0                       | 0                                                  |
| JAN/FEB/MAR           | 0             | 0         | 0             | JAN/FEB/MAR           | 3                      | 0                       | 0                                                  |
| APR/MAY/JUNE          | 0             | 0         | 0             | APR/MAY/JUNE          | 3                      | 0                       | 0                                                  |